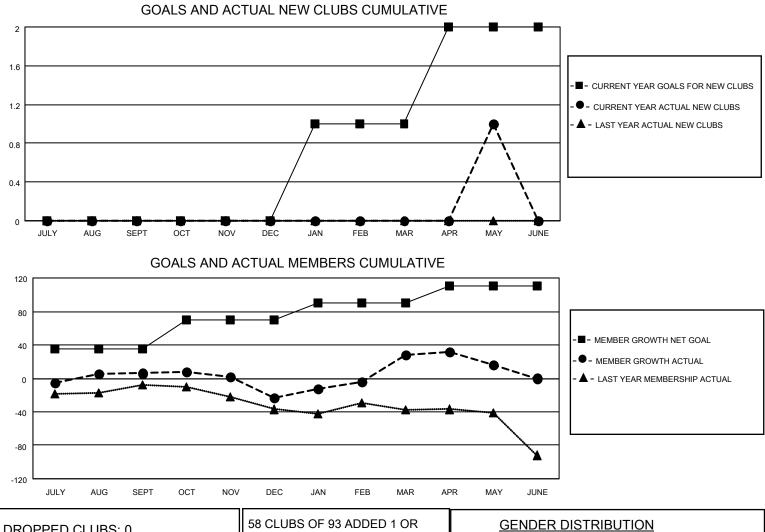

## LOCATION ENGLAND

District 105CW

Results as of: 5/31/2023

| Clubs                 |               |           |               | Members               |                        |                         |                                                    |
|-----------------------|---------------|-----------|---------------|-----------------------|------------------------|-------------------------|----------------------------------------------------|
| RESULTS FOR 2022-2023 |               |           |               | RESULTS FOR 2022-2023 |                        |                         |                                                    |
| QUARTER               | NEW CLUB GOAL | NEW CLUBS | DROPPED CLUBS | QUARTER               | BER GROWTH NET<br>GOAL | MEMBER GROWTH<br>ACTUAL | DROPPED<br>MEMBERS ACTUAL<br>(including transfers) |
| JULY/AUG/SEPT         | 0             | 0         | 0             | JULY/AUG/SEPT         | 35                     | 54                      | 46                                                 |
| OCT/NOV/DEC           | 0             | 0         | 0             | OCT/NOV/DEC           | 35                     | 33                      | 60                                                 |
| JAN/FEB/MAR           | 1             | 0         | 0             | JAN/FEB/MAR           | 20                     | 96                      | 37                                                 |
| APR/MAY/JUNE          | 1             | 1         | 0             | APR/MAY/JUNE          | 20                     | 48                      | 55                                                 |

| DROPPED CLUBS: 0 |     | 58 CLUBS OF 93 ADDED 1 OR<br>MORE NEW MEMBERS | GENDER DISTRIBUTION       |                |  |
|------------------|-----|-----------------------------------------------|---------------------------|----------------|--|
|                  |     |                                               |                           | 1,149 (71.06%) |  |
|                  |     |                                               | FEMALE                    | 467 (28.88%)   |  |
| DROPPED MEMBERS  |     |                                               | NON BINARY                | 1 (0.06%)      |  |
|                  | 27  |                                               | PREFER NOT TO ANSWER      | 0 (0.00%)      |  |
| DECEASED         |     |                                               |                           |                |  |
| CLUB CANCELLED   | 0   | CLICK HERE FOR CUMULATIVE                     | TOTAL FAMILY UNIT MEMBERS | s 198          |  |
| OTHER            | 171 | MEMBERSHIP DATA                               |                           |                |  |
| TOTAL            | 198 |                                               | FAMILY MEMBERS PAYING HA  | LF DUES 101    |  |
|                  |     |                                               |                           |                |  |
|                  |     | ji                                            |                           |                |  |